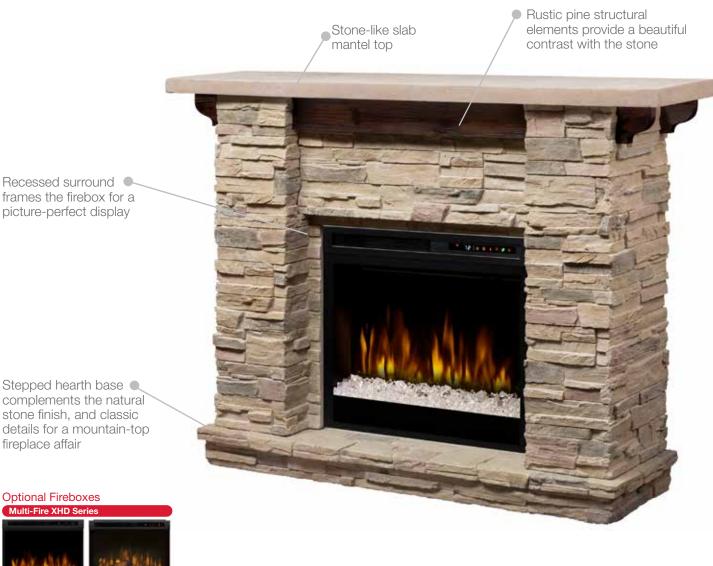

## **Featherston** Mantel Electric Fireplace GDS28L8-1152LR (as shown)

**Dimensions (WxHxD):** 61" x 44" x 15-5/8" (155.0 cm x 111.7 cm x 39.5 cm)

The Featherston fireplace will impart the relaxed mood of a mountain lodge to any room you choose. The warmth of wood accents in the recessed header and mantel brackets serve as a rustic complement to the crisp architectural ledge rock theme.

## **Featherston** Mantel Electric Fireplace GDS28G8-1152LR (as shown)

Dimensions (WxHxD):

61" x 44" x 15-5/8" (155.0 cm x 111.7 cm x 39.5 cm)

Shown in Faux Ledgerock Finish

**XHD28G** GDS28G8-904ST **XHD28L** GDS28L8-904ST