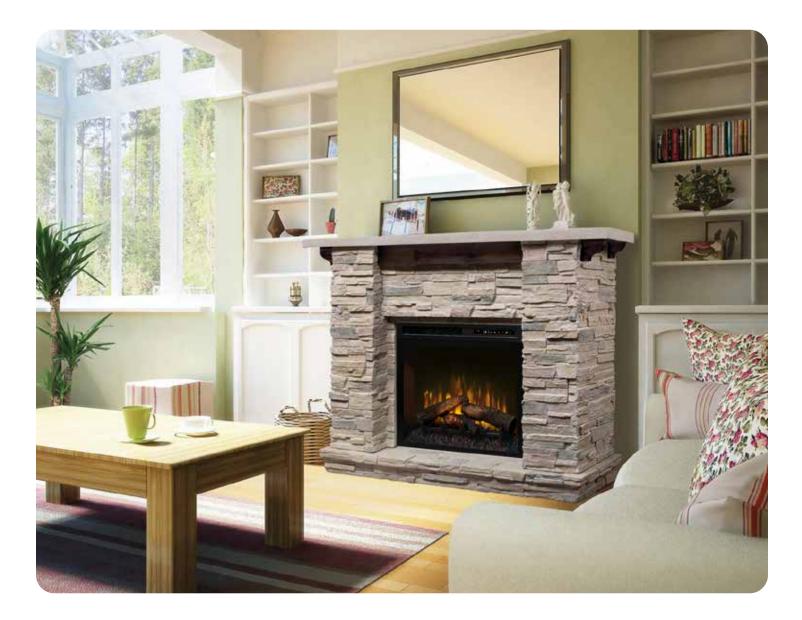

## **Featherston** Mantel Electric Fireplace GDS28L8-1152LR (as shown)

**Dimensions (WxHxD):** 61" x 44" x 15-5/8" (155.0 cm x 111.7 cm x 39.5 cm)

The Featherston fireplace will impart the relaxed mood of a mountain lodge to any room you choose. The warmth of wood accents in the recessed header and mantel brackets serve as a rustic complement to the crisp architectural ledge rock theme.